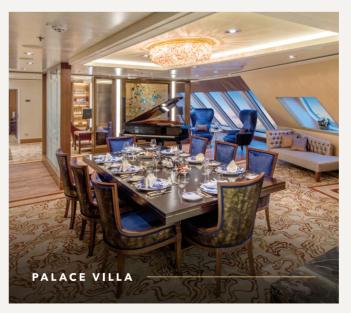

#### WHEN YOU DINE

- Exclusive access to The Palace Restaurant with complimentary dining, including delicacies created with premium ingredients and exclusively featured food items
- Set meal entitlements at designated specialty dining restaurants
- Complimentary healthy meal options in The Palace Restaurant
- Complimentary in-suite dining for Palace Villa guests
- Happy Hour with complimentary drinks such as selected wines, beers and non-alcoholic beverages at selected venues
- Free-flow of chilled juices, Chinese and Japanese teas, and coffee throughout the day at selected venues
- Priority booking for Chef's Table and Vintage Room

# OUR SUITES

No effort has been spared in preparing our range of suites at The Palace for your arrival. From the very pinnacle of luxury - the 224 square meter Palace Villa - to our modern Palace Suites, you'll be spoiled by luxury beds and Italian sheets from Frette<sup>TM</sup> - the provider of bed linen to royalty, premium bath amenities, gourmet coffee, fresh flowers and anything else you need to make your stay a pire pleasure.

PALACE VILLA
PALACE PENTHOUSE
PALACE DELUXE PREMIUM\*
PALACE DELUXE
PALACE SUITE

\*Only available on Genting Dream