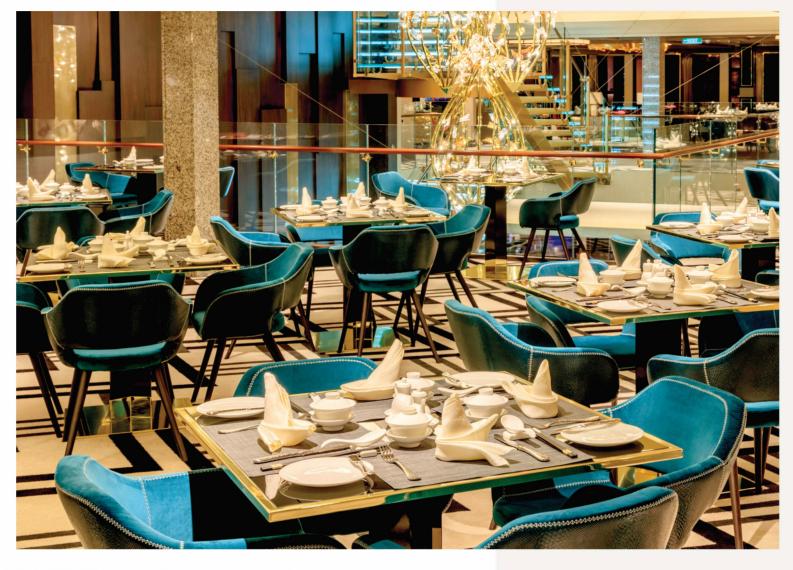

#### WHEN YOU DINE

- Exclusive access to The Palace Restaurant with complimentary dining, including delicacies created with premium ingredients and exclusively featured food items
- Set meal entitlements at designated specialty dining restaurants
- Complimentary healthy meal options in The Palace Restaurant
- Complimentary in-suite dining for Palace Villa guests
- Happy Hour with complimentary drinks such as selected wines, beers and non-alcoholic beverages at selected venues
- Free-flow of chilled juices, Chinese and Japanese teas, and coffee throughout the day at selected venues
- Priority booking for Chef's Table and Vintage Room