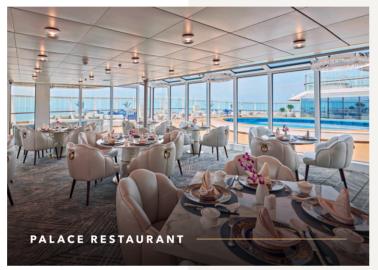

# PRIVATE ENCLAVE

The Palace is an all-encompassing experience designed to anticipate and cater to your every need. You'll never have to step out, and many never want to. Your experience begins when you check-in at our VIP lounge. Once on board, dine with our compliments at the Palace Restaurant or stop by at Happy Hour at the Palace Lounge for a tipple. You'll also have a private pool deck and exclusive access to enrichment programmes that we've put together for your pleasure.

#### WHEN YOU DINE

- Exclusive access to The Palace Restaurant with complimentary dining, including delicacies created with premium ingredients and exclusively featured food items
- Set meal entitlements at designated specialty dining restaurants
- Complimentary healthy meal options in The Palace Restaurant
- Complimentary in-suite dining for Palace Villa guests
- Happy Hour with complimentary drinks such as selected wines, beers and non-alcoholic beverages at selected venues
- Free-flow of chilled juices, Chinese and Japanese teas, and coffee throughout the day at selected venues
- Priority booking for Chef's Table and Vintage Room