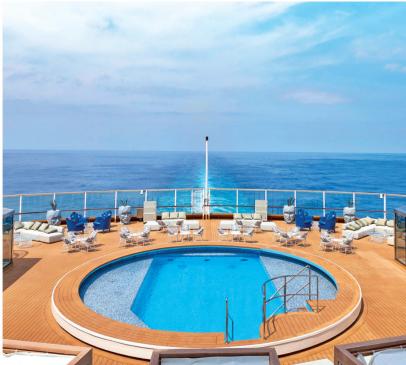

# PRIVATE ENCLAVE

The Palace is an all-encompassing experience designed to anticipate and cater to your every need. You'll never have to step out, and many never want to. Your experience begins when you check-in at our VIP lounge. Once on board, dine with our compliments at the Palace Restaurant or stop by at Happy Hour at the Palace Lounge for a tipple. You'll also have a private pool deck and exclusive access to enrichment programmes that we've put together for your pleasure.

## WE PUT YOU FIRST

On board Resorts World Cruises, you're always first in line. Your all-inclusive privileges give you the undivided attention of our 24-hour butler concierge service for everything from a drink and snack at midnight to priority entrance to shows. Want a healthy meal? Our chefs at the Palace Restaurant will be happy to make you something light and refreshing.