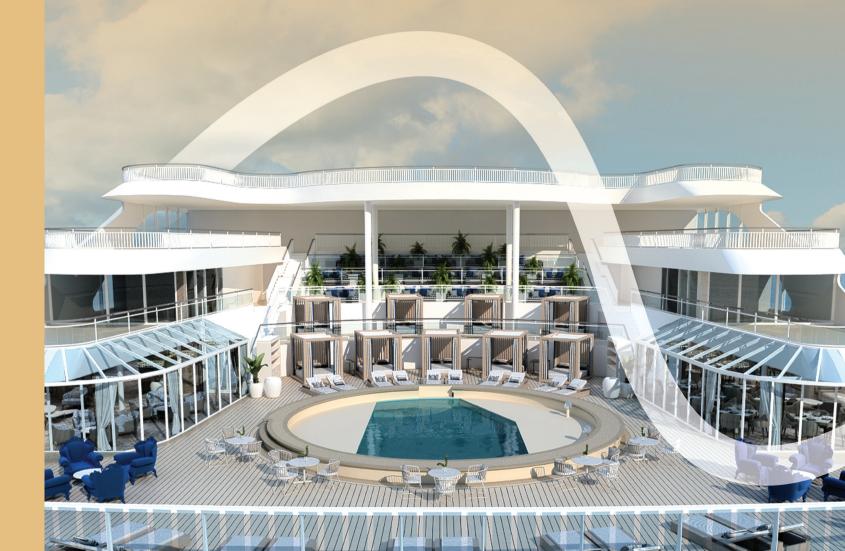

# PRIVATE ENCLAVE

The Palace is an all-encompassing experience designed to anticipate and cater to your every need. You'll never have to step out, and many never want to. Your experience begins when you check-in at our VIP lounge. Once on board, dine with our compliments at the Palace Restaurant or stop by at Happy Hour at the Palace Lounge for a tipple. You'll also have a private pool deck and exclusive access to enrichment programmes that we've put together for your pleasure.