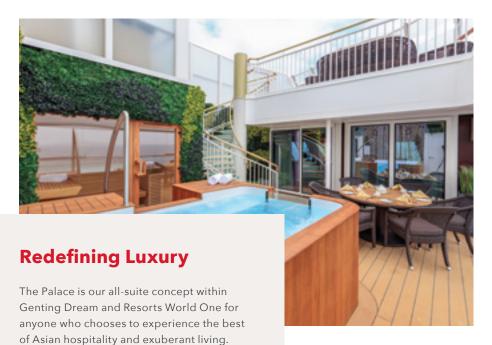

## LUXURY

Live lavishly with The Palace, our ship-withina-ship concept with 24-hour butler service.

## Exclusive Privileges

24-HR Butler Concierge

THE PALACE

- 2 Priority Check-In
- Complimentary Dining
  At Speciality Restaurants
- Free Wi-Fi Throughout
  Your Cruise
- 5 Happy Hour Drinks