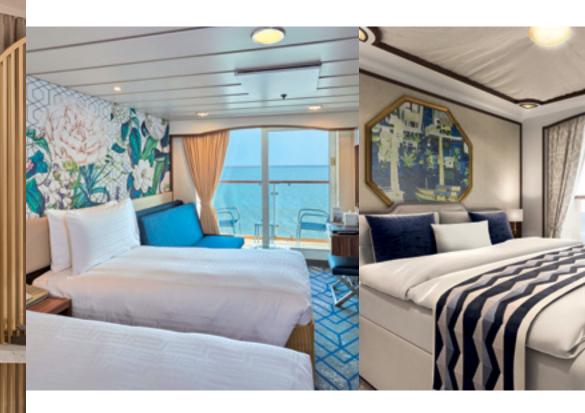

## An impressive Selection of Staterooms (Genting Dream)

| Room Types            | No. of Rooms | Size Max. (sq.m) | Occupancy |
|-----------------------|--------------|------------------|-----------|
| Palace Villa          | 2            | 224              | 6         |
| Palace Penthouse      | 6            | 56-115           | 4-6       |
| Palace Deluxe Premium | 20           | 41-61            | 4         |
| Palace Deluxe Suite   | 20           | 41               | 4         |
| Palace Suite          | 94           | 37               | 4         |
| Balcony Deluxe        | 230          | 22-28            | 3-4       |
| Balcony               | 816          | 20               | 3-4       |
| Oceanview             | 84           | 16-35            | 2         |
| Interior              | 402          | 13-15            | 2-4       |
| Total Number of Rooms | 1674         |                  |           |

# An impressive Selection of Staterooms (Resorts World One)

| Room Types            | No. of Rooms | Size Max. (sq.m) | Occupancy |
|-----------------------|--------------|------------------|-----------|
| Palace Villa          | 2            | 85               | 4         |
| Palace Penthouse      | 7            | 50-60            | 3         |
| Palace Deluxe Suite   | 22           | 37-44            | 4         |
| Palace Suite          | 11           | 22               | 4         |
| Balcony               | 326          | 18-20            | 4         |
| Oceanview             | 206          | 13-20            | 2-4       |
| Interior              | 354          | 12-21            | 3-4       |
| Total Number of Rooms | 928          |                  |           |