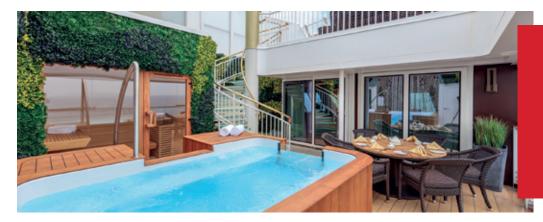

### PALACE VILLA

Approx. 224 sq.m Max Occupancy 6 Deck 17 1 King-size Bed + 1 Queen-size Bed + 1 Double Sofa Bed

# PALACE PENTHOUSE

Approx 56 - 115.4 sq.m Max Occupancy 4 - 6\* Deck 13/16

- 1 King-size Bed + 1 Double Sofa /
- 1 Queen-size Bed + 2 Double Sofa Beds /
- 1 Queen-size Bed + 1 Double Sofa Bed

# PALACE DELUXE PREMIUM

From 41 - 61 sq.m Max Occupancy 4 Deck 9 / 10 / 11 / 12 / 13 / 15 1 King-size Bed + 1 Double Sofa Bed

# PALACE DELUXE SUITE

From 41 sq.m Max Occupancy 4 Deck 15 1 Queen-size Bed + 1 Double Sofa Bed

# PALACE SUITE

From 37 - 40 sq.m Max Occupancy 4 Deck 13 / 15 / 16 / 17 1 Queen-size Bed + 1 Double Sofa Bed