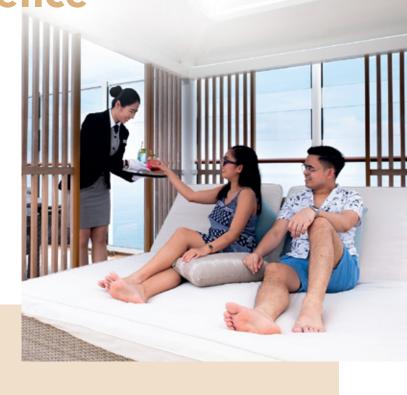

# THF # PALACE

**A Brand New Elevated Experience** 

The Palace is our all-suite concept within Genting Dream, your private club onboard - the largest luxury luxury ship-within-a-ship enclave found on any cruise liner. For connoisseurs of true Asian luxury, hospitality and exuberant living.

# In your suite

- 24-hour butler concierge service
- Standard Wi-Fi package throughout cruise
- Dream beds and luxurious Italian linens from Frette $^{\text{TM}}$
- Premium bath amenities
- Nespresso<sup>TM</sup> machine with gourmet coffee and tea
- Welcome minibar beverages and snacks
- Welcome beverages, fruit plate and snacks