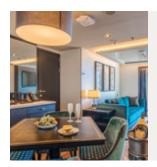

### PALACE VILLA

Approx. 224 sq.m Max Occupancy 6 Deck 17 1 King-size Bed + 1 Queen-size Bed + 1 Double Sofa Bed

# PALACE PENTHOUSE

Approx 56 - 115.4 sq.m Max Occupancy 4 - 6\* Deck 13/16

- 1 King-size Bed + 1 Double Sofa /
- 1 Queen-size Bed + 2 Double Sofa Beds /
- 1 Queen-size Bed + 1 Double Sofa Bed

# PALACE DELUXE PREMIUM

From 41 - 61 sq.m Max Occupancy 4 Deck 9 / 10 / 11 / 12 / 13 / 15 1 King-size Bed + 1 Double Sofa Bed

# PALACE DELUXE SUITE

From 41 sq.m Max Occupancy 4 Deck 15 1 Queen-size Bed + 1 Double Sofa Bed

# PALACE SUITE

From 37 - 40 sq.m Max Occupancy 4 Deck 13 / 15 / 16 / 17 1 Queen-size Bed + 1 Double Sofa Bed