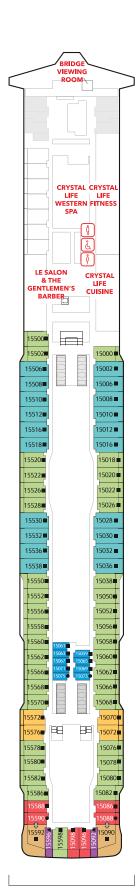

# **DECK 15**

Western Spa, Fitness Centre, Suites, Balcony Deluxe, Balcony & Interior Staterooms

# **Crystal Life Spa**

Rejuvenate your mind, body and spirit in our spas. You can also enjoy a selection of healthy meals and beverages here.

## The Lido

Our buffet-style restaurant with a smorgasbord of international and halal cuisine including vegetarian and non-vegetarian Indian dishes.