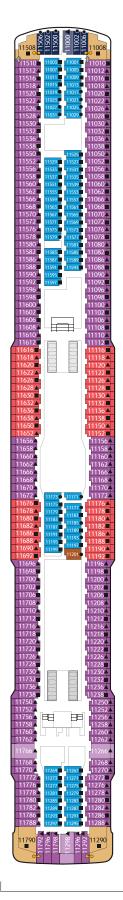

# DECK 9

Suites, Balcony Deluxe, Balcony, Oceanview & Interior Staterooms, Helipad

# **DECK 8**

Restaurants, Bars, Lounges & Multi-purpose Venue, Balcony Deluxe, Balcony & Interior Staterooms