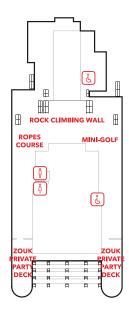

# **DECK 18**

The Palace, Ropes Course, Mini-Golf, Rock Climbing Wall & Zouk Private Party Deck