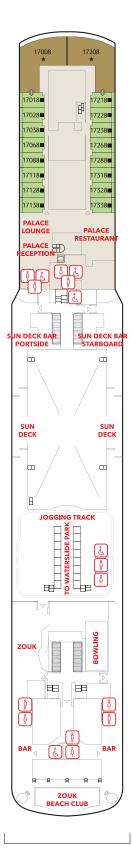

x Occupancy 2 - 4 Deck 5 / 9 / 10 / 11 / 12 / 13 2 Single Beds / 2 Single Beds + 1 Double Sofa Bed / 2 Single Beds + 1 Single Sofa Bed



# INTERIOR STATEROOM

From 13 - 14 sq.m Max Occupancy 2 - 4^ Deck 5 / 8 / 9 / 10 / 11 / 12 / 13 / 15 2 Single Beds / 2 Single Beds + 1 Ceiling Pullman bed / 1 Single Bed + 1 Pullman Bed + Double Sofa Bed

- \* The maximum occupancy of designated Palace Penthouses can be up to 6 guests upon request, subject to stateroom availability.
- ^ The above image is for a stateroom configuration for 2 persons other stateroom configurations for 3 persons and 4 persons are also available.

# **Genting Dream Deck Plans**













Lounge, Business Centre & SportsPlex

# **DECK 18**

The Palace, Ropes Course, Mini-Golf, Rock Climbing Wall & Zouk Private Party Deck



# **DECK 17**

The Palace, Suites, Zouk & Zouk Beach Club



# **DECK 16**

Genting Club, Suites, Entertainment Venues, Water Activities & Restaurant



# **DECK 15**

Western Spa, Fitness Centre, Suites, Balcony Deluxe, Balcony & Interior Staterooms



# **DECK 13**

Suites, Balcony Deluxe, Balcony, Oceanview & Interior Staterooms



# **DECK 12**

Suites, Balcony Deluxe, Balcony, Oceanview & Interior Staterooms



# **DECK 11**

Suites, Balcony Deluxe, Balcony, Oceanview & Interior Staterooms



# **DECK 10**

Suites, Balcony Deluxe, Balcony, Oceanview & Interior Staterooms



# DECK 9

Suites, Balcony Deluxe, Balcony, Oceanview & Interior Staterooms, Helipad



# **DECK 8**

Restaurants, Bars, Lounges & Multi-purpose Venue, Balcony Deluxe, Balcony & Interior Staterooms



# DECK 7

Ma