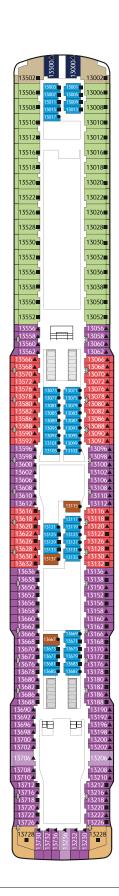

# **DECK 13**

Suites, Balcony Deluxe, Balcony, Oceanview & Interior Staterooms

# **DECK 12**

Suites, Balcony Deluxe, Balcony, Oceanview & Interior Staterooms