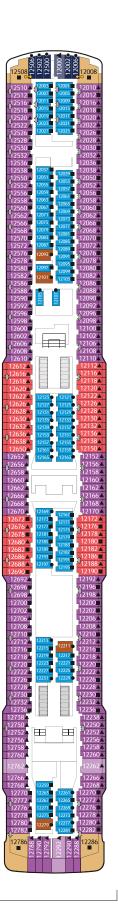

# **DECK 11**

Suites, Balcony Deluxe, Balcony, Oceanview & Interior Staterooms

# **DECK 10**

Suites, Balcony Deluxe, Balcony, Oceanview & Interior Staterooms